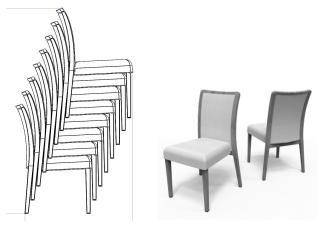

### **Specifications**

• Width: 16-1/3 inches

• Shipping Weight: 19.05 lbs each

• Depth: 21 inches • Number per carton: 6 • Height: 33-1/3 inches

• Stacks 8 high • COM: 1.0 yards

## **Options/Upgrades**

**Optional Powdercoat Finishes** Premium self leveling Metal Base Glides Retractable wire ganger Retractable Formed metal Ganger Grab handle cut-out in back Stain guard coating on fabrics Memory foam topper on seat