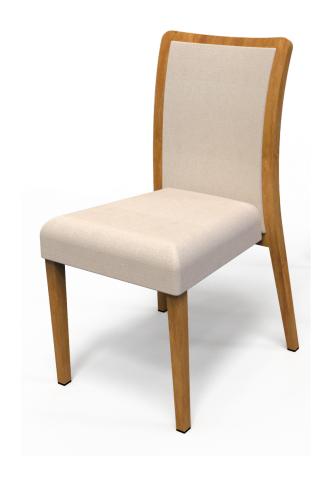

# ANTONIA by WAYRA

#### **Features**

Picture window Style Back Light weight welded Aluminum Alloy frame **Standard Powder coat Colors** Wood grain finish Powder coat options Wide Selection of Textiles Nylon smooth floor glides High density foam formed Seats

### **Specifications**

• Width: 16-1/3 inches

• Shipping Weight: 19.05 lbs each

• Depth: 21 inches • Number per carton: 6 • Height: 33-1/3 inches

• Stacks 8 high • COM: 1.0 yards