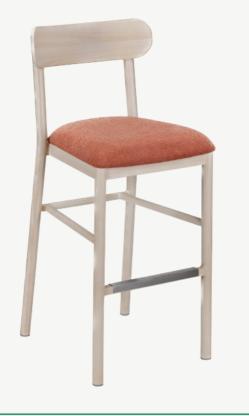

# **Aries Stool**

Designed for comfort, Aries features a high density foam formed seat, aluminum frame, nylon floor glides, choice of fabric and powder coat.

### Options/Upgrades

- Adjustable Glides
- Woodgrain Powder Coat Finish

### Specifications

- Width: 17"
  Double: 21"
- Depth: 21"Height: 41"