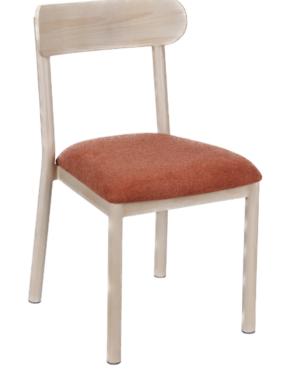

## **Aries**

Designed for comfort, Aries features a high density foam formed seat, aluminum frame, nylon floor glides, choice of fabric and powder coat.

### Specifications

Width: 17"Depth: 21.5"Height: 31"