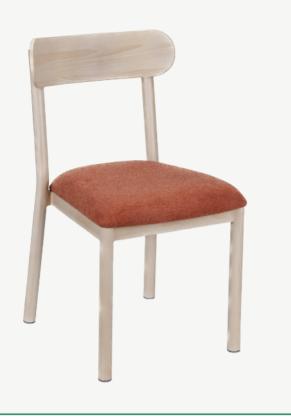

## **Aries**

Designed for comfort, Aries features a high density foam formed seat, aluminum frame, nylon floor glides, choice of fabric and powder coat.

### Specifications

Width: 17"Depth: 21.5"Height: 31"