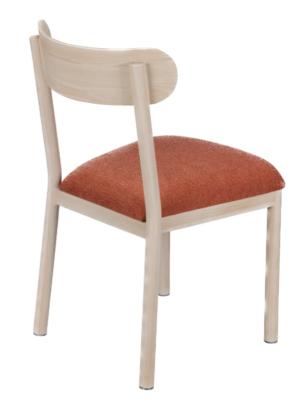

## **Aries**

Designed for comfort, Aries features a high density foam formed seat, aluminum frame, nylon floor glides, choice of fabric and powder coat.

### Specifications

Width: 17"Depth: 21.5"Height: 31"