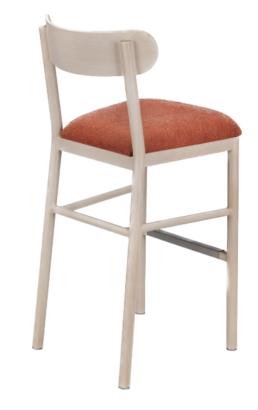

# **Aries Stool**

Designed for comfort, Aries features a high density foam formed seat, aluminum frame, nylon floor glides, choice of fabric and powder coat.

### Options/Upgrades

- Adjustable Glides
- Woodgrain Powder Coat Finish

### Specifications

- Width: 17"
  Double: 21"
- Depth: 21"Height: 41"