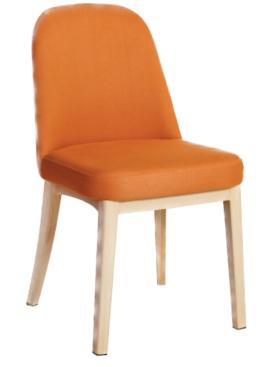

## Conor

Designed for wrap around comfort, Conor features a high density foam formed seat, aluminum frame, nylon floor glides, choice of fabric and powder coat.