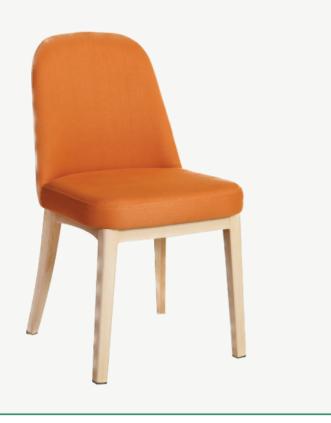

## Conor

Designed for wrap around comfort, Conor features a high density foam formed seat, aluminum frame, nylon floor glides, choice of fabric and powder coat.

### Specifications

Width: 18.5"Depth: 22"Height: 32"