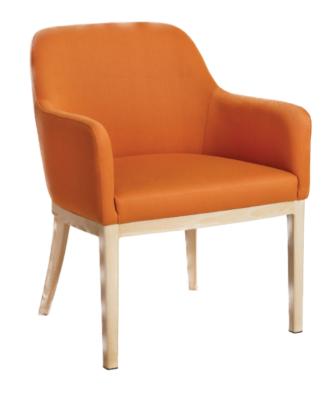

# **Conor with Arms**

Designed for wrap around comfort, Conor features a high density foam formed seat, aluminum frame, nylon floor glides, choice of fabric and powder coat.

### Specifications

Overall Width: 25"Seat Width: 20"

Depth: 24"Height: 33"