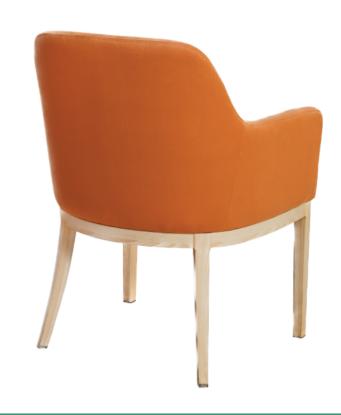

# **Conor with Arms**

Designed for wrap around comfort, Conor features a high density foam formed seat, aluminum frame, nylon floor glides, choice of fabric and powder coat.

### Specifications

Overall Width: 25"Seat Width: 20"

Depth: 24"Height: 33"