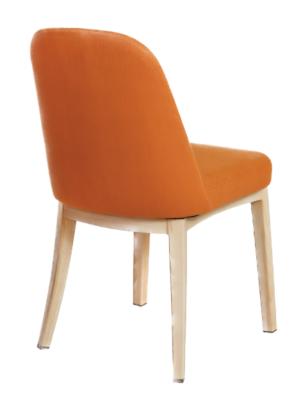

## Conor

Designed for wrap around comfort, Conor features a high density foam formed seat, aluminum frame, nylon floor glides, choice of fabric and powder coat.