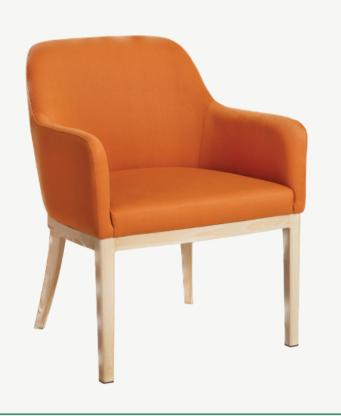

# **Conor with Arms**

Designed for wrap around comfort, Conor features a high density foam formed seat, aluminum frame, nylon floor glides, choice of fabric and powder coat.

### Specifications

Overall Width: 25"Seat Width: 20"

Depth: 24"Height: 33"