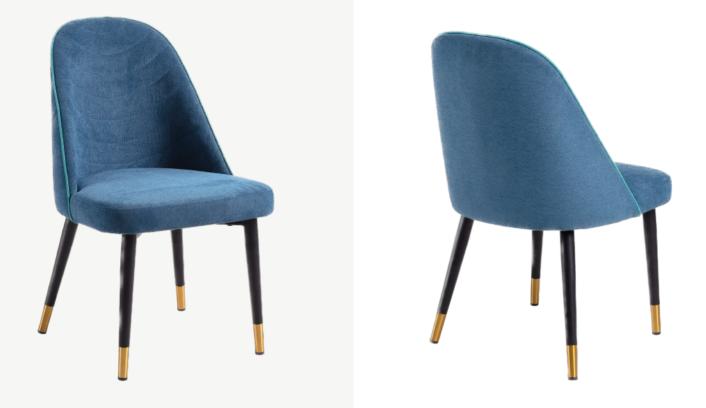

## Larissa Curved

Designed for comfort, Larissa features a high density foam formed seat, steel frame, nylon floor glides, choice of fabric and powder coat.

Options/Upgrades

- Adjustable Glides
- Woodgrain Powder Coat Finish

Specifications

- Width: 20"
- Depth: 23"
- Height: 34"

## Warranty

• 10 Year Structural Frame Warranty

For fabric options, we offer fabrics from Culp, Mayer, Momentum, and CF Stinson. For more information, click **here**.

To see what powder coat colors we offer, click here.