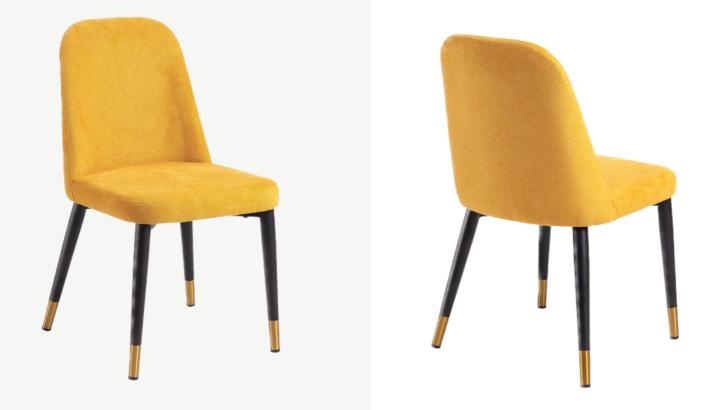

## Larissa

Designed for comfort, Larissa features a high density foam formed seat, steel frame, nylon floor glides, choice of fabric and powder coat.

Options/Upgrades

- Adjustable Glides
- Woodgrain Powder Coat Finish

Specifications

- Width: 17.5"
- Depth: 21.5"
- Height: 32"

## Warranty

• 10 Year Structural Frame Warranty

For fabric options, we offer fabrics from Culp, Mayer, Momentum, and CF Stinson. For more information, click **here**.

To see what powder coat colors we offer, click here.