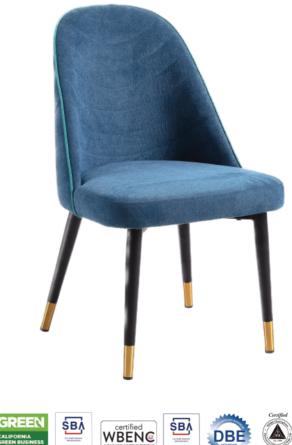

## Larissa Curved

Designed for comfort, Larissa features a high density foam formed seat, steel frame, nylon floor glides, choice of fabric and powder coat.

Options/Upgrades

- Adjustable Glides
- Woodgrain Powder Coat Finish

Specifications

- Width: 20"
- Depth: 23"
- Height: 34"

## Warranty

• 10 Year Structural Frame Warranty

For fabric options, we offer fabrics from Culp, Mayer, Momentum, and CF Stinson. For more information, click **here**.

To see what powder coat colors we offer, click here.