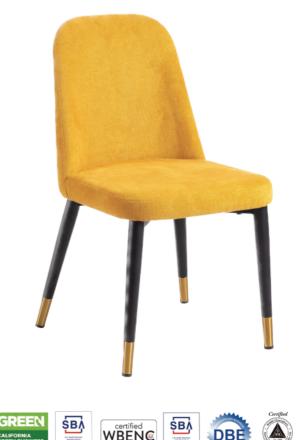

## Larissa

Designed for comfort, Larissa features a high density foam formed seat, steel frame, nylon floor glides, choice of fabric and powder coat.

Options/Upgrades

- Adjustable Glides
- Woodgrain Powder Coat Finish

Specifications

- Width: 17.5"
- Depth: 21.5"
- Height: 32"

## Warranty

• 10 Year Structural Frame Warranty

For fabric options, we offer fabrics from Culp, Mayer, Momentum, and CF Stinson. For more information, click **here**.

To see what powder coat colors we offer, click here.