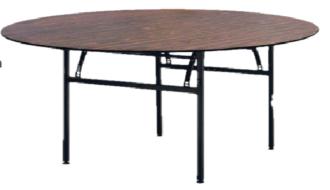

# Mira

Banquet folding table designed for easy storage. Mira features a plywood and laminate top, t-mold edge, steel frame, and black powder coat.

### Specifications

- 60"(∅)
- 72"(Ø)