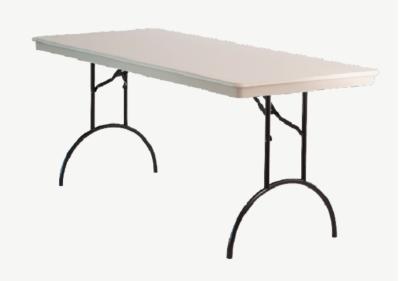

# Altair

Designed for easy storage. Altair is a folding table with ABS plastic top, steel legs, and spring-loaded leg brace locking mechanism.

#### Rectangle Specifications

- Length: 60", 72", 84", 96"
- Width: 18", 30", 46"