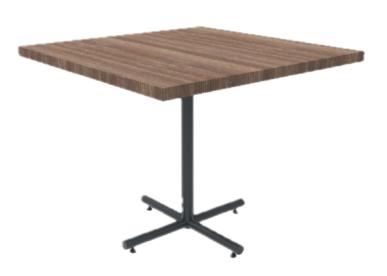

### **Perseus**

Designed for gathering around. Perseus is a table with a butcher block top, steel round tubular frame, and self leveling glides.

#### Specifications

Length: 42"Width: 42"

Height: 30"

• Table Thickness: 1"