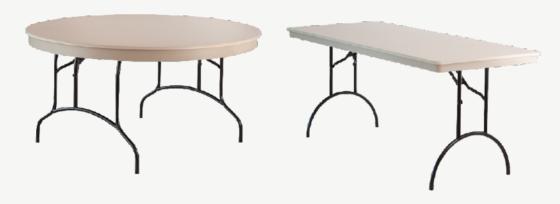

# Altair

Designed for easy storage. Altair is a folding table with ABS plastic top, steel legs, and spring-loaded leg brace locking mechanism.

#### Features

- Impact Resistant Surface
- Non-Slip Glides
- Also Available in Laminate and Plywood
- Easy Set Up
- 16 Gauge 1"Ø Legs

#### Rectangle Specifications

- Length: 60", 72", 84", 96"
- Width: 18", 30", 46"

#### **Round Specifications**

• Diameter: 30", 36", 48", 60", 66", 72"

#### **Crescent Specifications**

• 30"(Ø); 60"(Ø); 50"(L) x 30"(W)