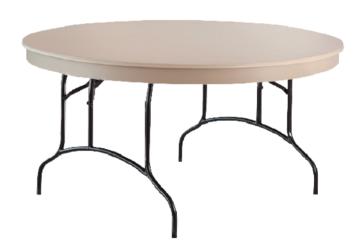

# Altair

Designed for easy storage. Altair is a folding table with ABS plastic top, steel legs, and spring-loaded leg brace locking mechanism.

#### **Round Specifications**

• Diameter: 30", 36", 48", 60", 66", 72"