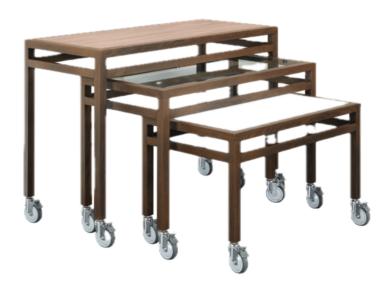

# **Sirius**

Nesting tables designed for easy storage. Sirius are tables with a plywood base, tempered glass or imitation stone table top, and locking casters.

#### Specifications

Large

• Width: 72"

Depth: 30"

• Height: 36"

Medium

Width: 64"

Depth: 27"

Height: 33"

Small

Width: 56"

Depth: 24"

Height: 30"