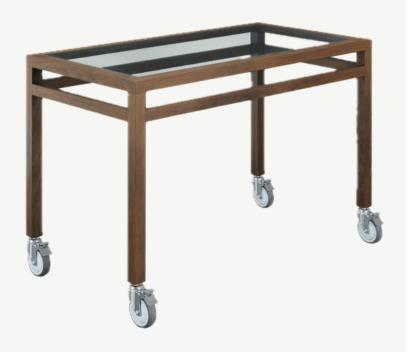

# **Sirius**

Nesting tables designed for easy storage. Sirius are tables with a plywood base, tempered glass or imitation stone table top, and locking casters.

#### Specifications

Large

• Width: 72"

Depth: 30"

• Height: 36"

Medium

Width: 64"

Depth: 27"

Height: 33"

Small

Width: 56"

Depth: 24"

Height: 30"