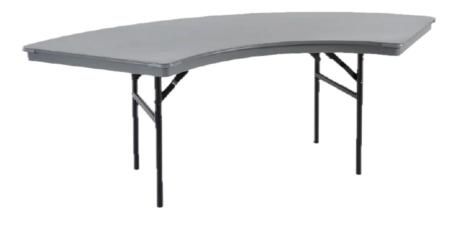

# Altair

Designed for easy storage. Altair is a folding table with ABS plastic top, steel legs, and spring-loaded leg brace locking mechanism.

#### **Crescent Specifications**

• 30"(Ø); 60"(Ø); 50"(L) x 30"(W)