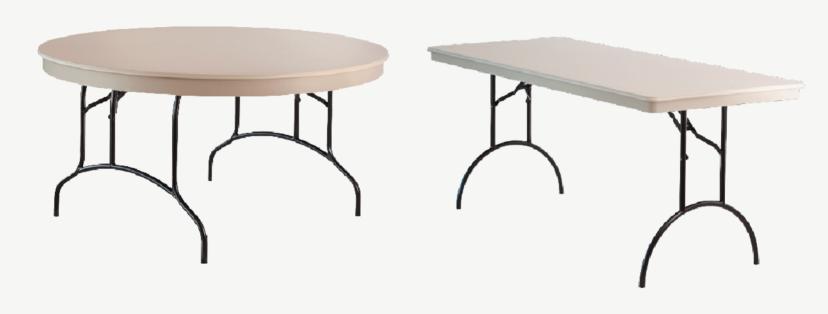

# Altair

Designed for easy storage. Altair is a folding table with ABS plastic top, steel legs, and spring-loaded leg brace locking mechanism.

#### Features

- Impact Resistant Surface
- Non-Slip Glides
- Also Available in Laminate and Plywood
- Easy Set Up
- 16 Gauge 1"Ø Legs

#### Rectangle Specifications

- Length: 60", 72", 84", 96"
- Width: 18", 30", 46"

#### **Round Specifications**

• Diameter: 30", 36", 48", 60", 66", 72"