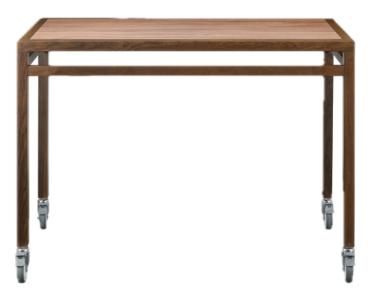

# **Sirius**

Nesting tables designed for easy storage. Sirius are tables with a plywood base, tempered glass or imitation stone table top, and locking casters.

#### Specifications

Large

• Width: 72"

Depth: 30"

• Height: 36"

Medium

Width: 64"

Depth: 27"

Height: 33"

Small

Width: 56"

Depth: 24"

Height: 30"