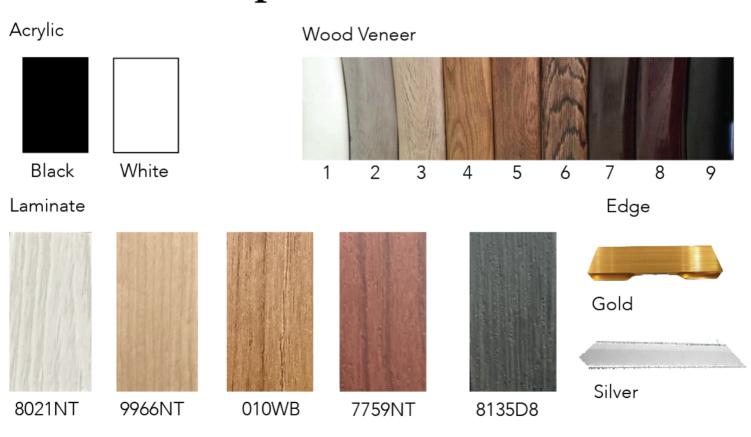

# Cosmo

A dance floor designed for events. Cosmo features an aluminum frame, plywood base, moisture/wear resistant coating, and cam lock installation. Offered in oak wood veneer, laminate, and acrylic. Acrylic for indoor use only. Also available with cart.

#### Specifications Small Panel Size

- 36"(L) x 36"(W) x 1"(H)
- Large Panel Size
- 48"(L) x 48"(W) x 1"(H)

## Edge

- Small: 36"(L) x 1"(H)
- Large: 48"(L) x 1"(H)
- Slope of 11°

#### Cart

- 51"(L) x 30"(W) x 24"(H)
- Ball Bearing Capacity: 2000 lbs
- Loading Capacity: 20-25 pcs

### Warranty

• 10 Year Structural Frame Warranty



















# **Cosmo Color Options**