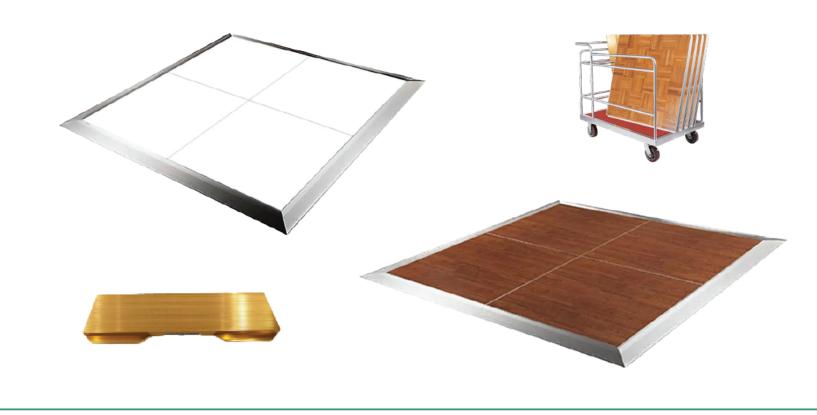

# Cosmo

A dance floor designed for events. Cosmo features an aluminum frame, plywood base, moisture/wear resistant coating, and cam lock installation. Offered in oak wood veneer, laminate, and acrylic. Acrylic for indoor use only. Also available with cart.

#### Cart

- 51"(L) x 30"(W) x 24"(H)
- Ball Bearing Capacity: 2000 lbs
- Loading Capacity: 20-25 pcs