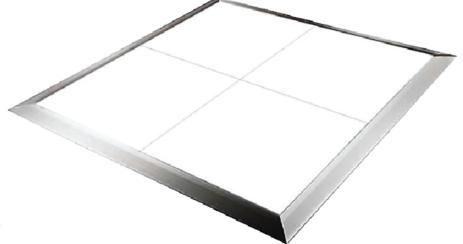

# Cosmo

A dance floor designed for events. Cosmo features an aluminum frame, plywood base, moisture/wear resistant coating, and cam lock installation. Offered in oak wood veneer, laminate, and acrylic. Acrylic for indoor use only. Also available with cart.

## Edge

- Small: 36"(L) x 1"(H)
- Large: 48"(L) x 1"(H)
- Slope of 11°