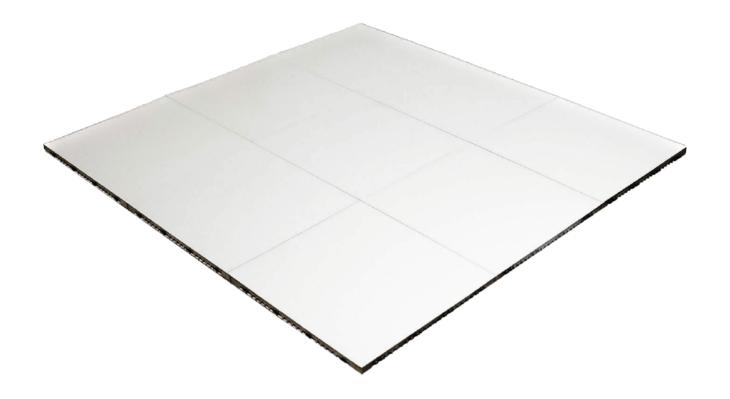

# Cosmo

A dance floor designed for events. Cosmo features an aluminum frame, plywood base, moisture/wear resistant coating, and cam lock installation. Offered in oak wood veneer, laminate, and acrylic. Acrylic for indoor use only. Also available with cart.

#### Specifications Small Panel Size

- 36"(L) x 36"(W) x 1"(H)
- Large Panel Size
- 48"(L) x 48"(W) x 1"(H)