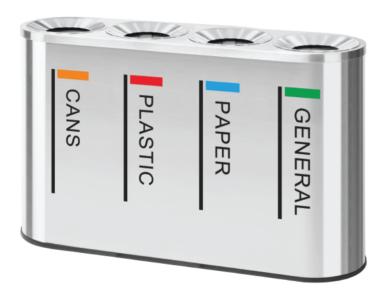

4 Compartments 42" (L) x 15" (W) x 30" (H) Capacity: 11 Gal x 4

Stainless steel trash can, with 2-3 compartments.

2 Compartments 33" (L) x 17" (W) x 30" (H) Capacity: 11 Gal x 2

3 Compartments 45" (L) x 17" (W) x 30" (H) Capacity: 11 Gal x 3