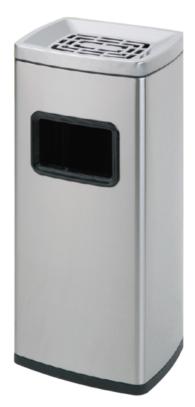

## **AS-B230**

Stainless steel trash can with foot pedal.

12.5" (L) x 12.5" (W) x 27" (H) Capacity: 8 Gal

Stainless steel trash can with removable ashtray top.

12.5" (L)  $\times$  10" (W)  $\times$  27" (H) Capacity: 5 Gal