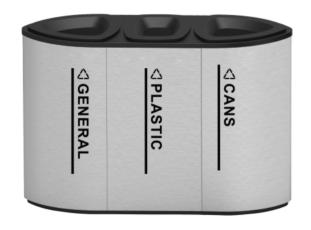

4 Compartments 42" (L) x 15" (W) x 30" (H) Capacity: 11 Gal x 4

Stainless steel trash can, with 2-3 compartments.

2 Compartments 33" (L) x 17" (W) x 30" (H) Capacity: 11 Gal x 2

3 Compartments 45" (L) x 17" (W) x 30" (H) Capacity: 11 Gal x 3