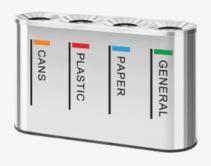

#### AS-SN440A

Stainless steel trash can, with 4 compartments.

Per Compartment 11.5" (L) x 11.5" (W) x 30" (H) Capacity: 9.5 Gal

Stainless steel trash can, with 3 compartments.

21.5" (L) x 21" (W) x 31.5" (H) Capacity: 9 Gal x 3