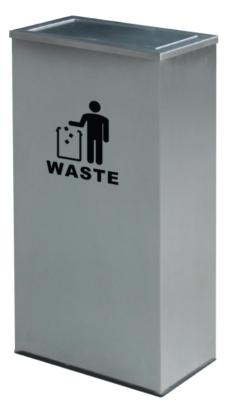

#### **AS-HB226**

Stainless steel trash can.

19.5" (L) x 13" (W) x 38.5" (H) Capacity: 20 Gal