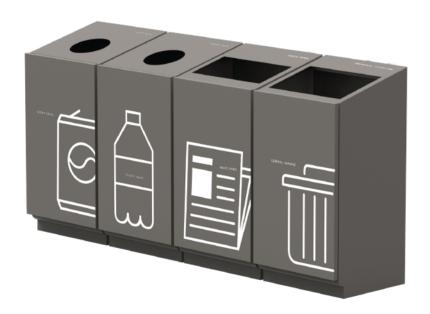

Stainless steel trash can, with 1-4 compartments.

1 Compartment 19.5" (L) x 15" (W) x 35.5" (H) Capacity: --

2 Compartments 27.5" (L) x 15" (W) x 31.5" (H) Capacity: --

3 Compartments 38" (L) x 15" (W) x 31.5" (H) Capacity: --

4 Compartments 55" (L) x 15" (W) x 31.5" (H) Capacity: --