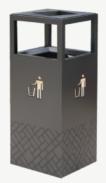

) x 9" (W) x 32" (H) Capacity: 14.5 Gal





Stainless steel trash can.

15.5" (L) x 15.5" (W) x 30" (H) Capacity: 11 Gal





Stainless steel trash can.

15" (ø) x 28" (H) Capacity: 12 Gal





Stainless steel trash can.

19" (ø) x 32" (H) Capacity: 31.5 Gal





## **AS-SN396A**

Stainless steel trash can with swing top.

13.5" (ø) x 37" (H) Capacity: 14 Gal





## AS-SN190C

Stainless steel trash can.

47" (ø) x 30" (H) Capacity: 18.5 Gal





#### AS-SN22B

Stainless steel trash can.

19" (ø) x 32.5" (H) Capacity: 19.5 Gal





#### AS-SN60B

Stainless steel trash can with swing top.

10" (ø) x 24" (H) Capacity: 5 Gal





#### AS-RB02A

Stainless steel trash can.

10" (ø) x 12" (H) Capacity: 3 Gal





# **AS-RB04E**

Stainless steel trash can.

9" (ø) x 10.5" (H) Capacity: 2 Gal









#### **Aura Seating Hospitality**

(310) 373-0129 sales@auraseating.com 23896 Madison St. Torrance, CA 90505 www.auraseating-hospitality.com