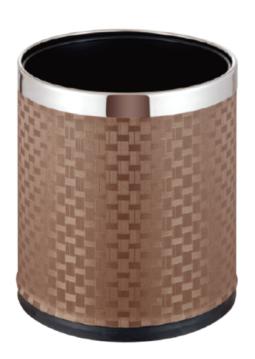

#### **AS-HB123**

Stainless steel trash can.

15.5" (L) x 15.5" (W) x 38" (H) Capacity: 16 Gal