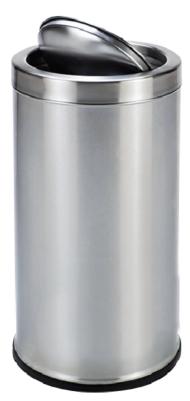

# AS-SN43A

Stainless steel trash can with swing top.

12" (L) x 9.5" (W) x 24" (H) Capacity: 4 Gal

Stainless steel trash can with swing top.

18" (L) x 9.5" (W) x 35.5" (H) Capacity: 22.5 Gal

Stainless steel trash can.