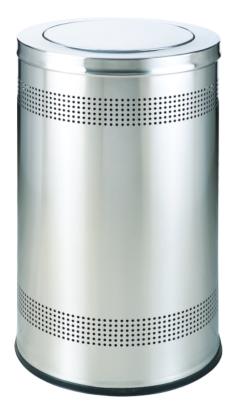

## **AS-HK366**

Stainless steel trash can, with 3 compartments.

45" (L) x 19.5" (W) x 35.5" (H) Capacity: 23.5 Gal x 3

Stainless steel trash can, with 3 compartments.

45" (L) x 19.5" (W) x 38" (H) Capacity: 85.5 Gal