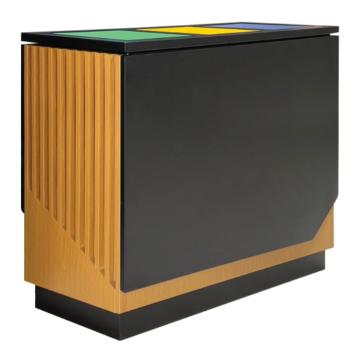

4 Compartments 42" (L) x 15" (W) x 30" (H) Capacity: 11 Gal x 4

Stainless steel trash can, with 2-3 compartments.

2 Compartments 33" (L) x 17" (W) x 30" (H) Capacity: 11 Gal x 2

3 Compartments 45" (L) x 17" (W) x 30" (H) Capacity: 11 Gal x 3