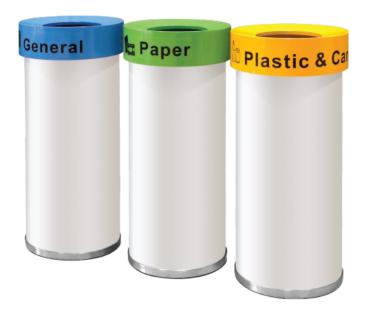

4 Compartments 42" (L) x 15" (W) x 30" (H) Capacity: 11 Gal x 4

Stainless steel trash can, with 2-3 compartments.

2 Compartments 33" (L) x 17" (W) x 30" (H) Capacity: 11 Gal x 2

3 Compartments 45" (L) x 17" (W) x 30" (H) Capacity: 11 Gal x 3