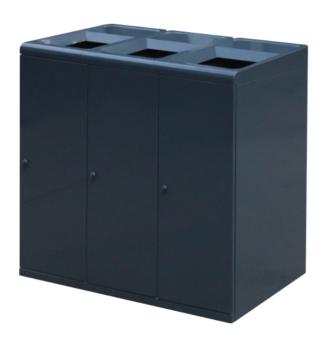

4 Compartments 42" (L) x 15" (W) x 30" (H) Capacity: 11 Gal x 4

Stainless steel trash can, with 2-3 compartments.

2 Compartments 33" (L) x 17" (W) x 30" (H) Capacity: 11 Gal x 2

3 Compartments 45" (L) x 17" (W) x 30" (H) Capacity: 11 Gal x 3