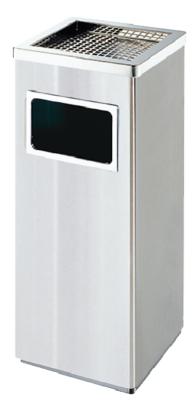

## **AS-B230**

Stainless steel trash can with foot pedal.

12.5" (L) x 12.5" (W) x 27" (H) Capacity: 8 Gal

Stainless steel trash can with removable ashtray top.

12.5" (L)  $\times$  10" (W)  $\times$  27" (H) Capacity: 5 Gal