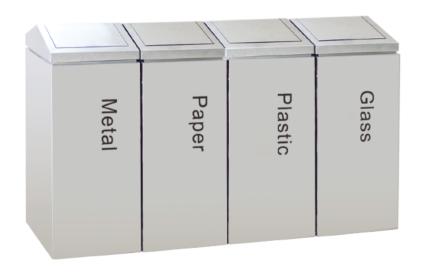

4 Compartments 42" (L) x 15" (W) x 30" (H) Capacity: 11 Gal x 4

Stainless steel trash can, with 2-3 compartments.

2 Compartments 33" (L) x 17" (W) x 30" (H) Capacity: 11 Gal x 2

3 Compartments 45" (L) x 17" (W) x 30" (H) Capacity: 11 Gal x 3