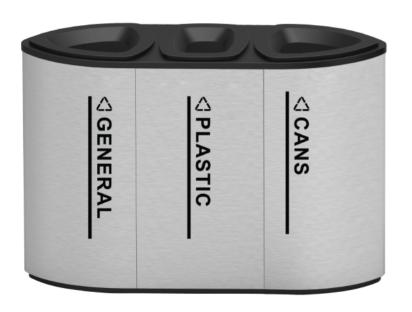

### **Indoor Trash Cans**

Trash Cans with Compartments

Large Trash Cans

Small Trash Cans

Stainless steel trash can, with 3 compartments, offered in small and large.

Small 13"(ø) x 19.5" (H) Capacity: 4.5 Gal x 3