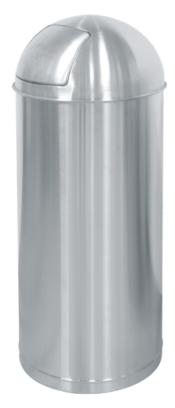

# AS-SN43A

Stainless steel trash can with swing top.

12" (L) x 9.5" (W) x 24" (H) Capacity: 4 Gal

Stainless steel trash can with swing top.

18" (L) x 9.5" (W) x 35.5" (H) Capacity: 22.5 Gal

Stainless steel trash can.