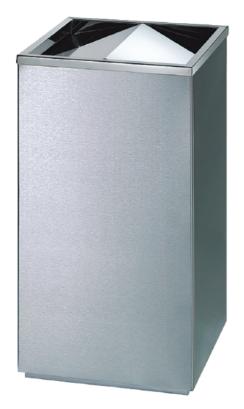

# **AS-HK364**

Stainless steel trash can.

25.5" (L) x 25.5" (W) x 55.5" (H) Capacity: 68.5 Gal