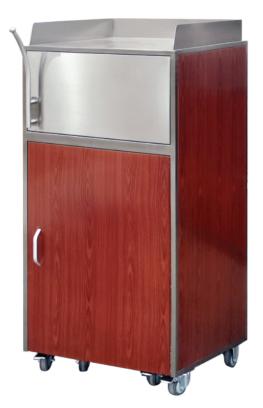

33" (H) Capacity: 13.5 Gal x 4





#### AS-SN440A

Stainless steel trash can, with 4 compartments.

Per Compartment 11.5" (L) x 11.5" (W) x 30" (H) Capacity: 9.5 Gal





Stainless steel trash can, with 3 compartments.

21.5" (L) x 21" (W) x 31.5" (H) Capacity: 9 Gal x 3





## **AS-HK366**

Stainless steel trash can, with 3 compartments.

45" (L) x 19.5" (W) x 35.5" (H) Capacity: 23.5 Gal x 3





Stainless steel trash can, with 3 compartments.

45" (L) x 19.5" (W) x 38" (H) Capacity: 85.5 Gal





Stainless steel trash can, with 1-4 compartments.

1 Compartment 19.5" (L) x 15" (W) x 35.5" (H) Capacity: --

2 Compartments 27.5" (L) x 15" (W) x 31.5" (H) Capacity: --

3 Compartments 38" (L) x 15" (W) x 31.5" (H) Capacity: --

4 Compartments 55" (L) x 15" (W) x 31.5" (H) Capacity: --





# **AS-HK364**

Stainless steel trash can.

25.5" (L) x 25.5" (W) x 55.5" (H) Capacity: 68.5 Gal





#### **AS-HB123**

Stainless steel trash can.

15.5" (L) x 15.5" (W) x 38" (H) Capacity: 16 Gal





#### **AS-HB226**

Stainless steel trash can.

19.5" (L) x 13" (W) x 38.5" (H) Capacity: 20 Gal





# **AS-HK309**

Stainless steel trash can.

15.5" (ø) x 35.5" (H) Capacity: 13.5 Gal





## **AS-B230**

Stainless steel trash can with foot pedal.

12.5" (L) x 12.5" (W) x 27" (H) Capacity: 8 Gal





Stainless steel trash can with removable ashtray top.

12.5" (L)  $\times$  10" (W)  $\times$  27" (H) Capacity: 5 Gal





Stainless steel trash can with ashtray top.

 $9.5^{\prime\prime}$  (L) x  $9.5^{\prime\prime}$  (W) x  $24^{\prime\prime}$  (H) Capacity: 3 Gal





# AS-SN43A

Stain