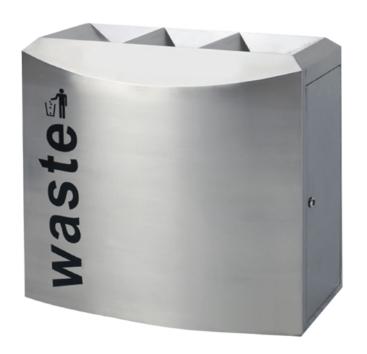

Large 13"(ø) x 30" (H) Capacity: 7.5 Gal x 3

Stainless steel trash can, with 2-4 compartments, offered with color and without

2 Compartments 26.5" (L) x 15" (W) x 30" (H) Capacity: 11 Gal x 2

3 Compartments 37" (L) x 15" (W) x 30" (H) Capacity: 11 Gal x 3