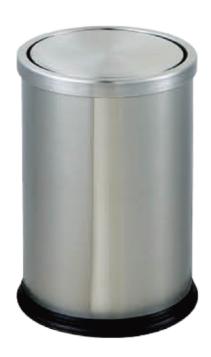

## **AS-SN396A**

Stainless steel trash can with swing top.

13.5" (ø) x 37" (H) Capacity: 14 Gal