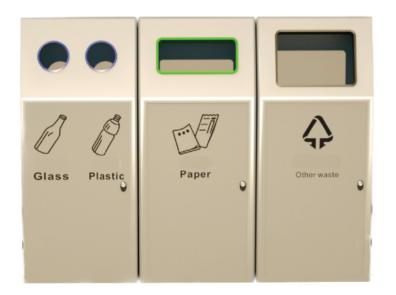

## **AS-HK366**

Stainless steel trash can, with 3 compartments.

45" (L) x 19.5" (W) x 35.5" (H) Capacity: 23.5 Gal x 3

Stainless steel trash can, with 3 compartments.

45" (L) x 19.5" (W) x 38" (H) Capacity: 85.5 Gal