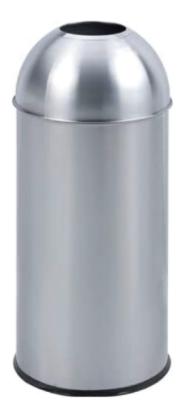

0" (W)  $\times$  27" (H) Capacity: 5 Gal





Stainless steel trash can with ashtray top.

 $9.5^{\prime\prime}$  (L) x  $9.5^{\prime\prime}$  (W) x  $24^{\prime\prime}$  (H) Capacity: 3 Gal





# AS-SN43A

Stainless steel trash can with swing top.

12" (L) x 9.5" (W) x 24" (H) Capacity: 4 Gal





Stainless steel trash can with swing top.

18" (L) x 9.5" (W) x 35.5" (H) Capacity: 22.5 Gal





Stainless steel trash can.

18" (L) x 9" (W) x 32" (H) Capacity: 14.5 Gal





Stainless steel trash can.

15.5" (L) x 15.5" (W) x 30" (H) Capacity: 11 Gal





Stainless steel trash can.

15" (ø) x 28" (H) Capacity: 12 Gal





Stainless steel trash can.

19" (ø) x 32" (H) Capacity: 31.5 Gal





## **AS-SN396A**

Stainless steel trash can with swing top.

13.5" (ø) x 37" (H) Capacity: 14 Gal





## AS-SN190C

Stainless steel trash can.

47" (ø) x 30" (H) Capacity: 18.5 Gal





#### AS-SN22B

Stainless steel trash can.

19" (ø) x 32.5" (H) Capacity: 19.5 Gal





#### AS-SN60B

Stainless steel trash can with swing top.

10" (ø) x 24" (H) Capacity: 5 Gal





#### AS-RB02A

Stainless steel trash can.

10" (ø) x 12" (H) Capacity: 3 Gal





# **AS-RB04E**

Stainless steel trash can.

9" (ø) x 10.5" (H) Capacity: 2 Gal









#### **Aura Seating Hospitality**

(310) 373-0129 sales@auraseating.com 23896 Madison St. Torrance, CA 90505 www.auraseating-hospitality.com