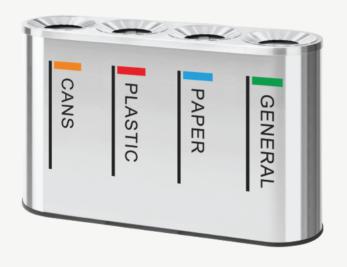

4 Compartments 42" (L) x 15" (W) x 30" (H) Capacity: 11 Gal x 4

Stainless steel trash can, with 2-3 compartments.

2 Compartments 33" (L) x 17" (W) x 30" (H) Capacity: 11 Gal x 2

3 Compartments 45" (L) x 17" (W) x 30" (H) Capacity: 11 Gal x 3