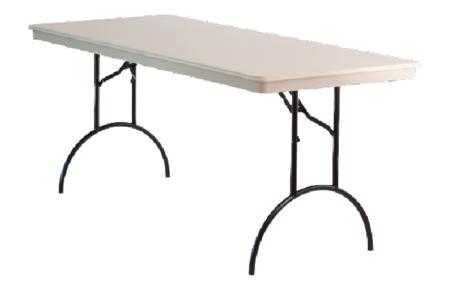

# **Altair Rectangle**

Designed for easy storage. Altair is a folding table with a ABS plastic table top, steel legs, and spring-loaded leg brace locking mechanism.

#### **Features**

- Impact Resistant Surface
- Non-Slip Glides
- Also Available in Laminate and Plywood
- Easy Set Up

## Specifications 16 Gauge 1" Ø Legs Available Sizes

- 96"(L) x 18"(W)
- 72"(L) x 30"(W)
- 96"(L) x 30"(W)