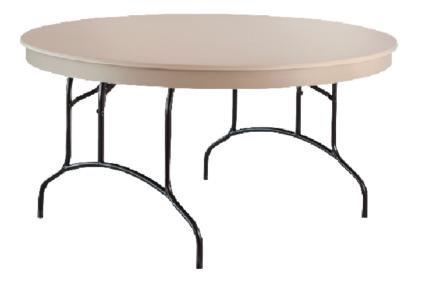

# **Altair Round**

Designed for easy storage. Altair is a folding table with a ABS plastic table top, steel legs, and spring-loaded leg brace locking mechanism.

#### **Features**

- Impact Resistant Surface
- Non-Slip Glides
- Also Available in Laminate and Plywood
- Easy Set Up

Specifications 16 Gauge 1" Ø Legs Available Sizes (Ø)

- 60"
- 72"

### Warranty

• 10 Year Structural Frame Warranty