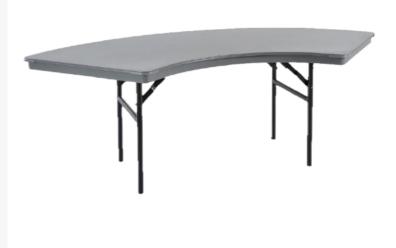

## **Altair Crescent**

Designed for easy storage. Altair is a folding table with a ABS plastic table top, steel legs, and spring-loaded leg brace locking mechanism.

#### **Features**

- Impact Resistant Surface
- Non-Slip Glides
- Also Available in Laminate and Plywood
- Easy Set Up

## Specifications

16 Gauge 1" Ø Legs

Available Sizes (Ø)

- 60" (quarter round)
- 60" (half-round)
- 60" (crescent)