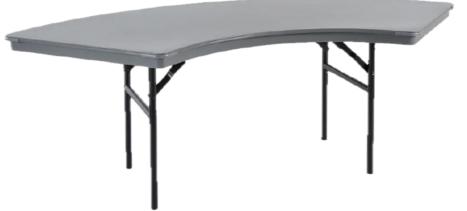

## **Altair Crescent**

Designed for easy storage. Altair is a folding table with a ABS plastic table top, steel legs, and spring-loaded leg brace locking mechanism.

#### **Features**

- Impact Resistant Surface
- Non-Slip Glides
- Also Available in Laminate and Plywood
- Easy Set Up

## Specifications

16 Gauge 1" Ø Legs

Available Sizes (Ø)

- 60" (quarter round)
- 60" (half-round)
- 60" (crescent)