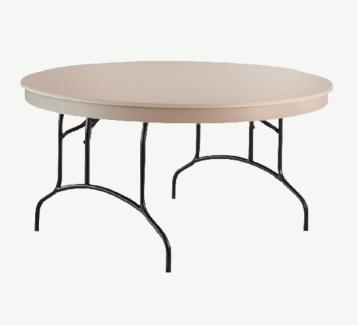

# **Altair Round**

Designed for easy storage. Altair is a folding table with a ABS plastic table top, steel legs, and spring-loaded leg brace locking mechanism.

#### **Features**

- Impact Resistant Surface
- Non-Slip Glides
- Also Available in Laminate and Plywood
- Easy Set Up

Specifications 16 Gauge 1" Ø Legs Available Sizes (Ø)

- 60"
- 72"