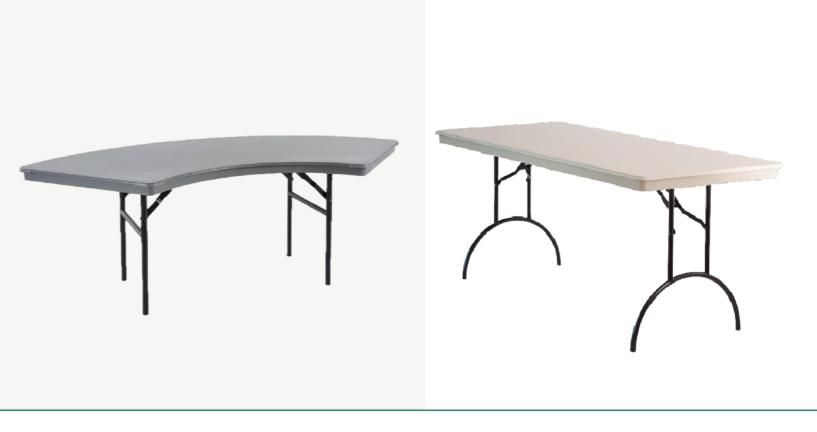

## **Altair Crescent**

Designed for easy storage. Altair is a folding table with a ABS plastic table top, steel legs, and spring-loaded leg brace locking mechanism.

#### **Features**

- Impact Resistant Surface
- Non-Slip Glides
- Also Available in Laminate and Plywood
- Easy Set Up

## Specifications

16 Gauge 1" Ø Legs

Available Sizes (Ø)

- 60" (quarter round)
- 60" (half-round)
- 60" (crescent)

# **Altair Rectangle**

Designed for easy storage. Altair is a folding table with a ABS plastic table top, steel legs, and spring-loaded leg brace locking mechanism.

## Specifications 16 Gauge 1" Ø Legs Available Sizes

- 96"(L) x 18"(W)
- 72"(L) x 30"(W)
- 96"(L) x 30"(W)