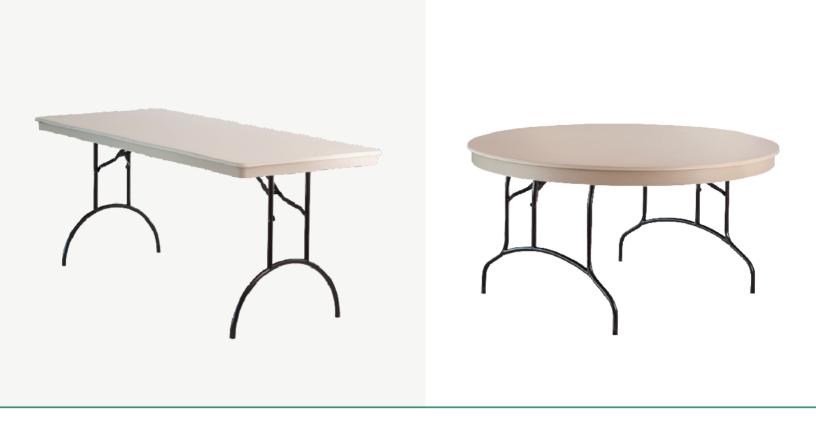

# **Altair Rectangle**

Designed for easy storage. Altair is a folding table with a ABS plastic table top, steel legs, and spring-loaded leg brace locking mechanism.

# **Altair Round**

Designed for easy storage. Altair is a folding table with a ABS plastic table top, steel legs, and spring-loaded leg brace locking mechanism.