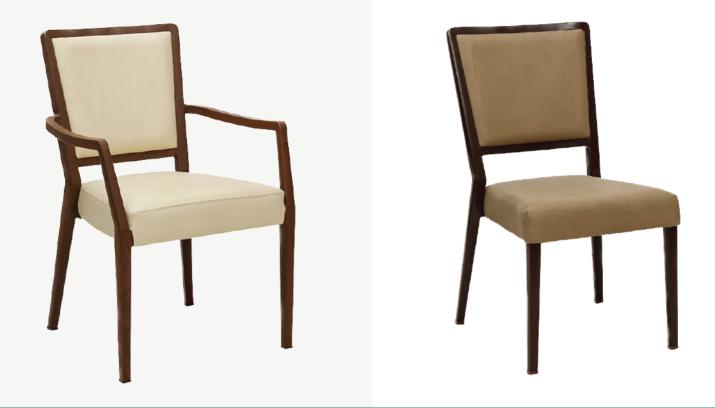

## **Astraed with Arms**

Designed for comfort, Astraed features a picture window style back, high density foam formed seat, aluminum frame, nylon floor glides, choice of fabric and powder coat.

Options/Upgrades

## Astraed

Designed for comfort, Astraed features a picture window style back, high density foam formed seat, aluminum frame, nylon floor glides, choice of fabric and powder coat.

Options/Upgrades

- Adjustable Glides
- Woodgrain Powder Coat Finish