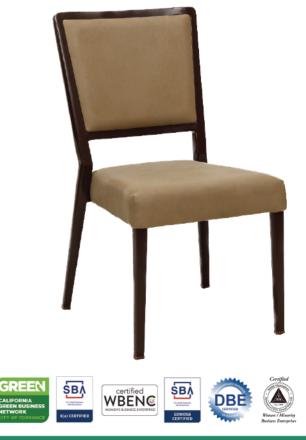

## Astraed

Designed for comfort, Astraed features a picture window style back, high density foam formed seat, aluminum frame, nylon floor glides, choice of fabric and powder coat.

Options/Upgrades

- Adjustable Glides
- Woodgrain Powder Coat Finish

Specifications

- Width: 18.5"
- Depth: 23"
- Height: 34"