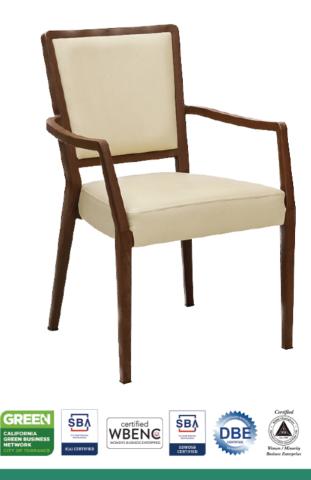

## **Astraed with Arms**

Designed for comfort, Astraed features a picture window style back, high density foam formed seat, aluminum frame, nylon floor glides, choice of fabric and powder coat.

Options/Upgrades

- Adjustable Glides
- Woodgrain Powder Coat Finish

Specifications

- Overall Width: 24"
- Seat Width: 18.5"
- Depth: 23"
- Height: 34"