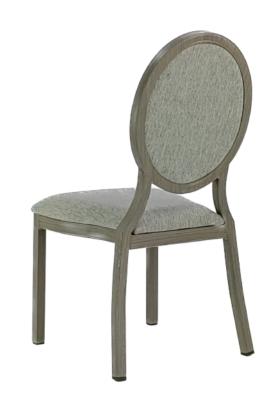

# **Ariel Round**

Designed for comfort, Ariel features a picture window style back, high density foam formed seat, steel frame, nylon floor glides, choice of fabric and powder coat.

### Options/Upgrades

- Retractable Wire Ganger
- Adjustable Glides

### Specifications

- Width: 18"
- Depth: 19"
- Height: 27"
- Stacks: 8

### Warranty

10 Year Structural Frame Warranty

For fabric options, we offer fabrics from Culp, Mayer, Momentum, and CF Stinson. For more information, click **here**.

To see what powder coat colors we offer, click here.