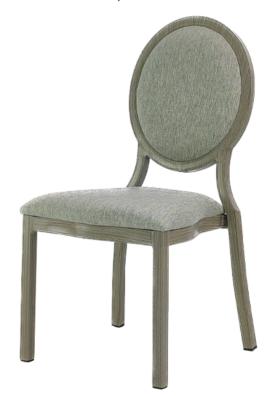

# **Ariel Round**

Designed for comfort, Ariel features a picture window style back, high density foam formed seat, steel frame, nylon floor glides, choice of fabric and powder coat.

### Options/Upgrades

- Retractable Wire Ganger
- Adjustable Glides

### Specifications

- Width: 18"
- Depth: 19"
- Height: 27"
- Stacks: 8

### Warranty

10 Year Structural Frame Warranty

For fabric options, we offer fabrics from Culp, Mayer, Momentum, and CF Stinson. For more information, click **here**.

To see what powder coat colors we offer, click here.