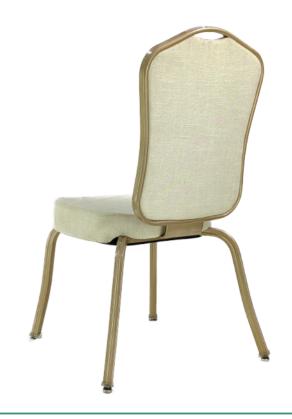

## **Ariel Curved**

Designed for comfort, Ariel features a picture window style back, high density foam formed seat, steel frame, nylon floor glides, choice of fabric and powder coat.

### Specifications

Width: 19.5"Depth: 23"Height: 38"

Stacks: 8

### Warranty

• 10 Year Structural Frame Warranty

For fabric options, we offer fabrics from Culp, Mayer, Momentum, and CF Stinson. For more information, click **here**.

To see what powder coat colors we offer, click here.