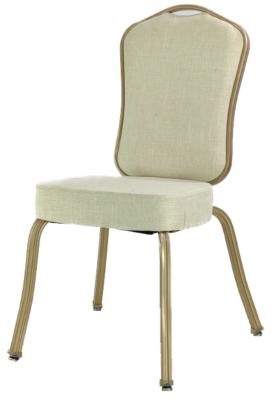

## **Ariel Curved**

Designed for comfort, Ariel features a picture window style back, high density foam formed seat, steel frame, nylon floor glides, choice of fabric and powder coat.

### Specifications

Width: 19.5"Depth: 23"Height: 38"

Stacks: 8

### Warranty

• 10 Year Structural Frame Warranty

For fabric options, we offer fabrics from Culp, Mayer, Momentum, and CF Stinson. For more information, click **here**.

To see what powder coat colors we offer, click here.