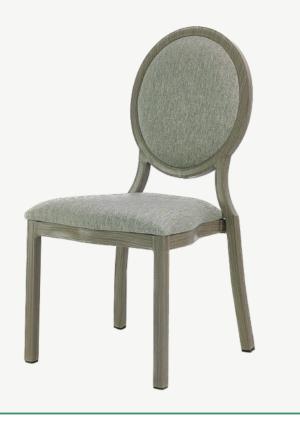

# **Ariel Round**

Designed for comfort, Ariel features a picture window style back, high density foam formed seat, steel frame, nylon floor glides, choice of fabric and powder coat.

### Specifications

- Width: 18"
- Depth: 19"
- Height: 27"
- Stacks: 8

### Warranty

10 Year Structural Frame Warranty

For fabric options, we offer fabrics from Culp, Mayer, Momentum, and CF Stinson. For more information, click **here**.

To see what powder coat colors we offer, click here.