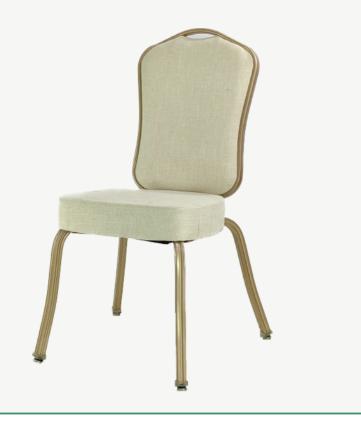

## **Ariel Curved**

Designed for comfort, Ariel features a picture window style back, high density foam formed seat, steel frame, nylon floor glides, choice of fabric and powder coat.

### Specifications

Width: 19.5"Depth: 23"Height: 38"

Stacks: 8

### Warranty

• 10 Year Structural Frame Warranty

For fabric options, we offer fabrics from Culp, Mayer, Momentum, and CF Stinson. For more information, click **here**.

To see what powder coat colors we offer, click here.