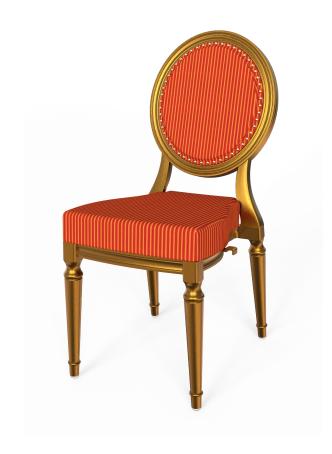

# PRIMA by OAURA

### **Features**

Picture window Style Back Light weight Steel frame **Standard Powder coat Colors** Wide Selection of Textiles Nylon smooth floor glides High density foam formed Seats

# **Specifications**

• Width: 16 inches

• Shipping Weight: 18 lbs each

• Depth: 22 inches • Number per carton: 6 • Height: 37 inches • Stacks 10 high • COM: 1.0 yards