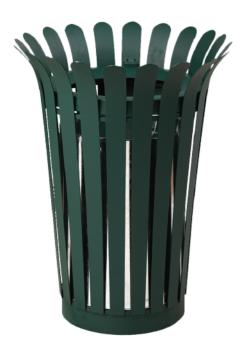

# **Outdoor Trash Cans & Ashtrays**

Standard Trash Cans

Trash Cans with WPC Wood

Ashtrays

Stainless steel trash can.

20"(ø) x 31.5" (H) Capacity: 16 Gal

Stainless steel trash can.

24" (ø) x 31" (H) Capacity: --

Stainless steel trash can.

23" (ø) x 27.5" (H) Capacity: 16 Gal

Stainless steel trash can with and without top.

28.5" (ø) x 33.5"/41" (H) Capacity: 24 Gal