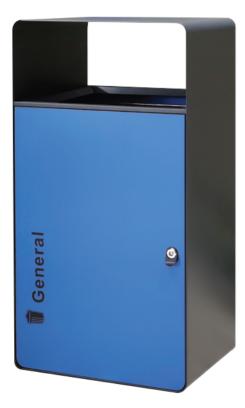

2024 Outdoor Trash Can & Ashtray Collection



# **Outdoor Trash Cans & Ashtrays**







Standard Trash Cans

Trash Cans with WPC Wood

Ashtrays





Stainless steel trash can.

20"(ø) x 31.5" (H) Capacity: 16 Gal





Stainless steel trash can.

24" (ø) x 31" (H) Capacity: --





Stainless steel trash can.

23" (ø) x 27.5" (H) Capacity: 16 Gal





Stainless steel trash can with and without top.

28.5" (ø) x 33.5"/41" (H) Capacity: 24 Gal





### AS-HK70A

Stainless steel trash can.

13.5" (ø) x 45" (H) Capacity: 9.5 Gal





#### AS-HB211

Stainless steel trash can with 2 compartments.

39" (L) x 15.5" (W) x 39" (H) Capacity: 10 Gal x 2





Stainless steel trash can, offered in small and large.

Small 15.5" (L) x 15.5" (W) x 39.5" (H) Capacity: 17.5 Gal

Large 20" (L) x 15.5" (W) x 39.5" (H) Capacity: 15 Gal





Stainless steel trash can with WPC wood.

24.5" (L) x 24.5" (W) x 50" (H) Capacity: --





Stainless steel trash can with WPC wood.

15.5" (L) x 15.5" (W) x 37.5" (H) Capacity: 15 Gal





Stainless steel trash can with WPC wood.

15.5" (ø) x 29.5" (H) Capacity: 11 Gal





Stainless steel trash can with 2 compartments and WPC wood.

35.5" (L) x 15.5" (W) x 43" (H) Capacity: 23.5 Gal x 2





Stainless steel ashtray.

4" (L) x 4" (W) x 46.5" (H) Capacity: 4 Gal





## AS-YH036B

Stainless steel ashtray.

11.5" (ø) x 44.5" (H) Capacity: 0.5 Gal





Stainless steel ashtray.

10" (ø) x 44" (H) Capacity: 1 Gal