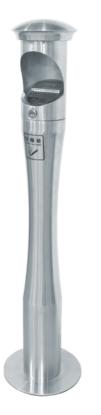

## AS-YH036B

Stainless steel ashtray.

11.5" (ø) x 44.5" (H) Capacity: 0.5 Gal

Stainless steel ashtray.

10" (ø) x 44" (H) Capacity: 1 Gal

Stainless steel ashtray.

11" (ø) x 47" (H) Capacity: 0.5 Gal

Stainless steel ashtray.