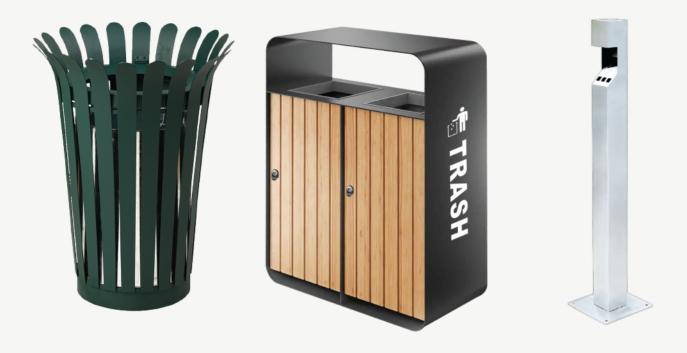

Stainless steel trash can with WPC wood.

15.5" (ø) x 29.5" (H) Capacity: 11 Gal

Stainless steel trash can with 2 compartments and WPC wood.

35.5" (L) x 15.5" (W) x 43" (H) Capacity: 23.5 Gal x 2

Stainless steel ashtray.