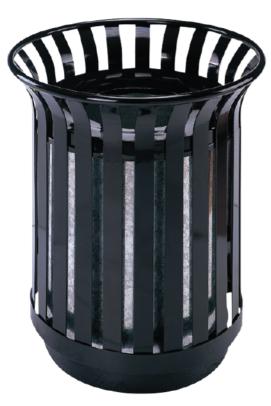

# **Outdoor Trash Cans & Ashtrays**

Standard Trash Cans

Trash Cans with WPC Wood

Ashtrays

Stainless steel trash can.

20"(ø) x 31.5" (H) Capacity: 16 Gal

Stainless steel trash can.

24" (ø) x 31" (H) Capacity: --

Stainless steel trash can.

23" (ø) x 27.5" (H) Capacity: 16 Gal

Stainless steel trash can with and without top.

28.5" (ø) x 33.5"/41" (H) Capacity: 24 Gal