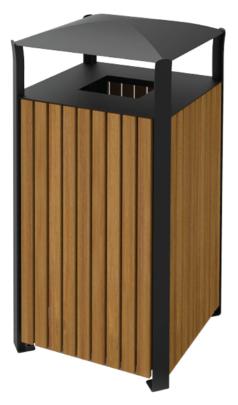

Large 20" (L) x 15.5" (W) x 39.5" (H) Capacity: 15 Gal

Stainless steel trash can with WPC wood.

24.5" (L) x 24.5" (W) x 50" (H) Capacity: --

Stainless steel trash can with WPC wood.

15.5" (L) x 15.5" (W) x 37.5" (H) Capacity: 15 Gal