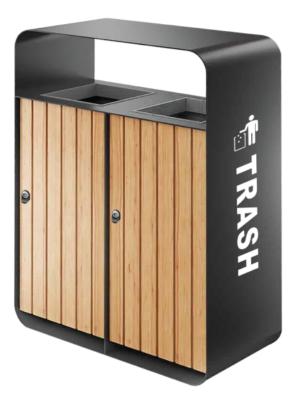

Stainless steel trash can with WPC wood.

15.5" (ø) x 29.5" (H) Capacity: 11 Gal

Stainless steel trash can with 2 compartments and WPC wood.

35.5" (L) x 15.5" (W) x 43" (H) Capacity: 23.5 Gal x 2

Stainless steel ashtray.