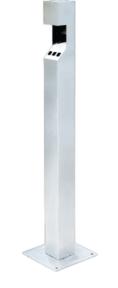

2024 Outdoor Trash Can & Ashtray Collection



# **Outdoor Trash Cans & Ashtrays**







Standard Trash Cans

Trash Cans with WPC Wood

Ashtrays





Stainless steel trash can.

20"(ø) x 31.5" (H) Capacity: 16 Gal





Stainless steel trash can.

24" (ø) x 31" (H) Capacity: --





Stainless steel trash can.

23" (ø) x 27.5" (H) Capacity: 16 Gal





Stainless steel trash can with and without top.

28.5" (ø) x 33.5"/41" (H) Capacity: 24 Gal





### AS-HK70A

Stainless steel trash can.

13.5" (ø) x 45" (H) Capacity: 9.5 Gal





#### AS-HB211

Stainless steel trash can with 2 compartments.

39" (L) x 15.5" (W) x 39" (H) Capacity: 10 Gal x 2





Stainless steel trash can, offered in small and large.

Small 15.5" (L) x 15.5" (W) x 39.5" (H) Capacity: 17.5 Gal

Large 20" (L) x 15.5" (W) x 39.5" (H) Capacity: 15 Gal





Stainless steel trash can with WPC wood.

24.5" (L) x 24.