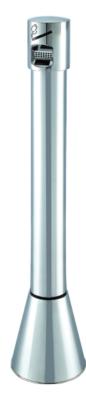

## AS-YH036B

Stainless steel ashtray.

11.5" (ø) x 44.5" (H) Capacity: 0.5 Gal

Stainless steel ashtray.

10" (ø) x 44" (H) Capacity: 1 Gal

Stainless steel ashtray.

11" (ø) x 47" (H) Capacity: 0.5 Gal

Stainless steel ashtray.