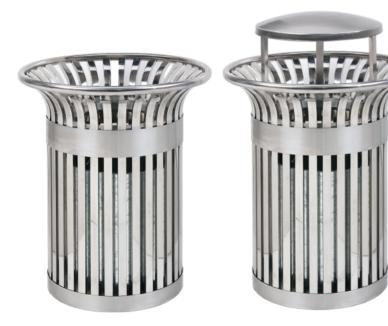

# **Outdoor Trash Cans & Ashtrays**

Standard Trash Cans

Trash Cans with WPC Wood

Ashtrays

Stainless steel trash can.

20"(ø) x 31.5" (H) Capacity: 16 Gal

Stainless steel trash can.

24" (ø) x 31" (H) Capacity: --

Stainless steel trash can.

23" (ø) x 27.5" (H) Capacity: 16 Gal

Stainless steel trash can with and without top.

28.5" (ø) x 33.5"/41" (H) Capacity: 24 Gal