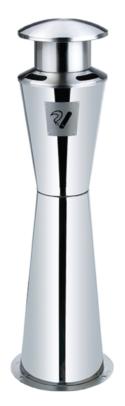

## AS-YH036B

Stainless steel ashtray.

11.5" (ø) x 44.5" (H) Capacity: 0.5 Gal

Stainless steel ashtray.

10" (ø) x 44" (H) Capacity: 1 Gal

Stainless steel ashtray.

11" (ø) x 47" (H) Capacity: 0.5 Gal

Stainless steel ashtray.

12" (ø) x 45.5" (H) Capacity: 1 Gal

AURA s e a t i n g

Aura Seating Hospitality (310) 373-0129 sales@auraseating.com 23896 Madison St. Torrance, CA 90505

www.auraseating-hospitality.com