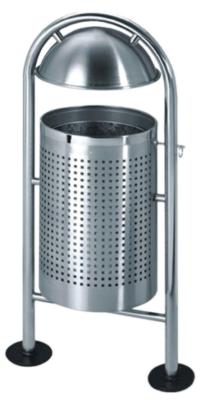

# **Outdoor Trash Cans & Ashtrays**

Standard Trash Cans

Trash Cans with WPC Wood

Ashtrays

Stainless steel trash can.

20"(ø) x 31.5" (H) Capacity: 16 Gal

Stainless steel trash can.

24" (ø) x 31" (H) Capacity: --