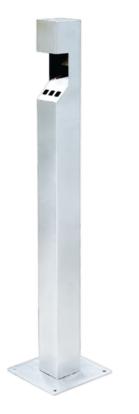

H) Capacity: 24 Gal





### AS-HK70A

Stainless steel trash can.

13.5" (ø) x 45" (H) Capacity: 9.5 Gal





#### AS-HB211

Stainless steel trash can with 2 compartments.

39" (L) x 15.5" (W) x 39" (H) Capacity: 10 Gal x 2





Stainless steel trash can, offered in small and large.

Small 15.5" (L) x 15.5" (W) x 39.5" (H) Capacity: 17.5 Gal

Large 20" (L) x 15.5" (W) x 39.5" (H) Capacity: 15 Gal





Stainless steel trash can with WPC wood.

24.5" (L) x 24.5" (W) x 50" (H) Capacity: --





Stainless steel trash can with WPC wood.

15.5" (L) x 15.5" (W) x 37.5" (H) Capacity: 15 Gal





Stainless steel trash can with WPC wood.

15.5" (ø) x 29.5" (H) Capacity: 11 Gal





Stainless steel trash can with 2 compartments and WPC wood.

35.5" (L) x 15.5" (W) x 43" (H) Capacity: 23.5 Gal x 2





Stainless steel ashtray.

4" (L) x 4" (W) x 46.5" (H) Capacity: 4 Gal





## AS-YH036B

Stainless steel ashtray.

11.5" (ø) x 44.5" (H) Capacity: 0.5 Gal





Stainless steel ashtray.

10" (ø) x 44" (H) Capacity: 1 Gal





Stainless steel ashtray.

11" (ø) x 47" (H) Capacity: 0.5 Gal





Stainless steel ashtray.

12" (ø) x 45.5" (H) Capacity: 1 Gal



AURA s e a t i n g

Aura Seating Hospitality (310) 373-0129 sales@auraseating.com 23896 Madison St. Torrance, CA 90505

www.auraseating-hospitality.com