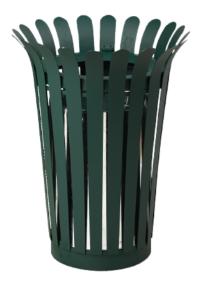

Stainless steel trash can with WPC wood.

15.5" (ø) x 29.5" (H) Capacity: 11 Gal

Stainless steel trash can with 2 compartments and WPC wood.

35.5" (L) x 15.5" (W) x 43" (H) Capacity: 23.5 Gal x 2

Stainless steel ashtray.