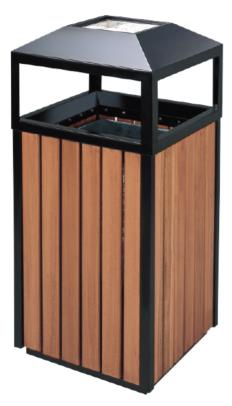

Large 20" (L) x 15.5" (W) x 39.5" (H) Capacity: 15 Gal

Stainless steel trash can with WPC wood.

24.5" (L) x 24.5" (W) x 50" (H) Capacity: --

Stainless steel trash can with WPC wood.

15.5" (L) x 15.5" (W) x 37.5" (H) Capacity: 15 Gal