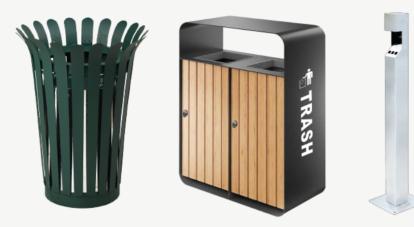

Stainless steel trash can with WPC wood.

15.5" (ø) x 29.5" (H) Capacity: 11 Gal

Stainless steel trash can with 2 compartments and WPC wood.

35.5" (L) x 15.5" (W) x 43" (H) Capacity: 23.5 Gal x 2

Stainless steel ashtray.

4" (L) x 4" (W) x 46.5" (H) Capacity: 4 Gal