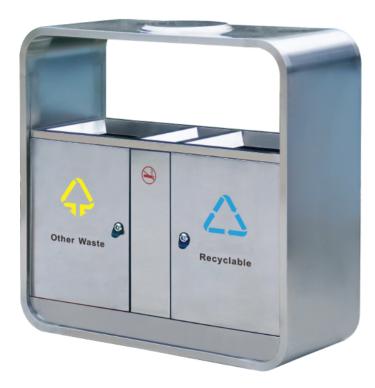

#### AS-HB211

Stainless steel trash can with 2 compartments.

39" (L) x 15.5" (W) x 39" (H) Capacity: 10 Gal x 2

Stainless steel trash can, offered in small and large.

Small 15.5" (L) x 15.5" (W) x 39.5" (H) Capacity: 17.5 Gal