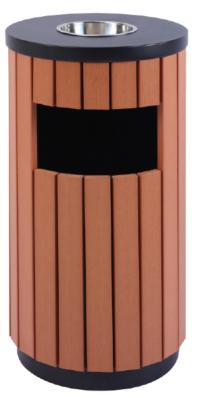

Stainless steel trash can with WPC wood.

15.5" (ø) x 29.5" (H) Capacity: 11 Gal

Stainless steel trash can with 2 compartments and WPC wood.

35.5" (L) x 15.5" (W) x 43" (H) Capacity: 23.5 Gal x 2

Stainless steel ashtray.