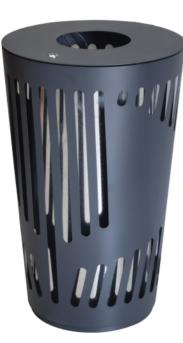

# **Outdoor Trash Cans & Ashtrays**

Standard Trash Cans

Trash Cans with WPC Wood

Ashtrays

Stainless steel trash can.

20"(ø) x 31.5" (H) Capacity: 16 Gal

Stainless steel trash can.

24" (ø) x 31" (H) Capacity: --

Stainless steel trash can.

23" (ø) x 27.5" (H) Capacity: 16 Gal

Stainless steel trash can with and without top.

28.5" (ø) x 33.5"/41" (H) Capacity: 24 Gal