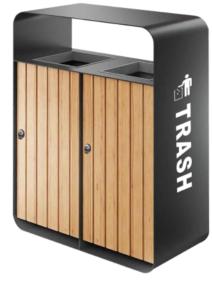

Stainless steel trash can with WPC wood.

15.5" (ø) x 29.5" (H) Capacity: 11 Gal

Stainless steel trash can with 2 compartments and WPC wood.

35.5" (L) x 15.5" (W) x 43" (H) Capacity: 23.5 Gal x 2

Stainless steel ashtray.