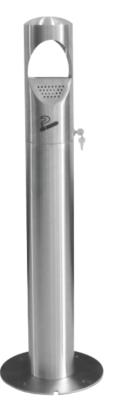

## AS-YH036B

Stainless steel ashtray.

11.5" (ø) x 44.5" (H) Capacity: 0.5 Gal

Stainless steel ashtray.

10" (ø) x 44" (H) Capacity: 1 Gal

Stainless steel ashtray.

11" (ø) x 47" (H) Capacity: 0.5 Gal

Stainless steel ashtray.