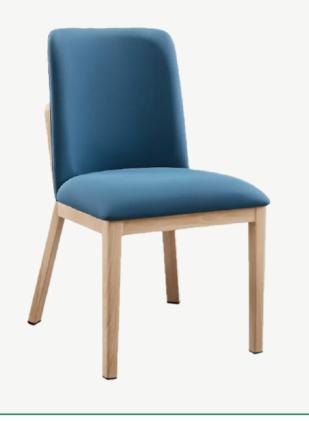

# Circe

Designed for comfort, Circe features a high density foam formed seat, aluminum frame, nylon floor glides, choice of fabric and powder coat.

## Options/Upgrades

- Adjustable Glides
- Woodgrain Powder Coat Finish

## Specifications

Width: 18.5"Depth: 23"Height: 33.5"

## Warranty

• 10 Year Structural Frame Warranty

For fabric options, we offer fabrics from Culp, Mayer, Momentum, and CF Stinson. For more information, click **here**.

To see what powder coat colors we offer, click here.