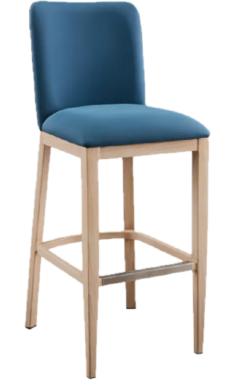

# Circe

Designed for comfort, Circe features a high density foam formed seat, aluminum frame, nylon floor glides, choice of fabric and powder coat.

## Options/Upgrades

- Adjustable Glides
- Woodgrain Powder Coat Finish

## Specifications

Width: 18.5"Depth: 23"Height: 33.5"

## Warranty

• 10 Year Structural Frame Warranty

For fabric options, we offer fabrics from Culp, Mayer, Momentum, and CF Stinson. For more information, click **here**.

To see what powder coat colors we offer, click here.