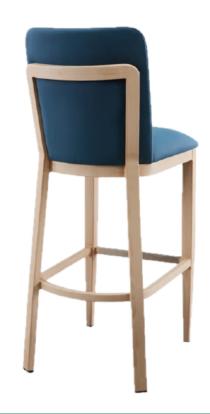

# **Circe Stool**

Designed for comfort, Circe features a high density foam formed seat, aluminum frame, nylon floor glides, choice of fabric and powder coat.

#### Options/Upgrades

- Adjustable Glides
- Woodgrain Powder Coat Finish

# Specifications

Width: 17.7"Depth: 21.5"Height: 42.5"

#### Warranty

10 Year Structural Frame Warranty

For fabric options, we offer fabrics from Culp, Mayer, Momentum, and CF Stinson. For more information, click **here**.

To see what powder coat colors we offer, click here.