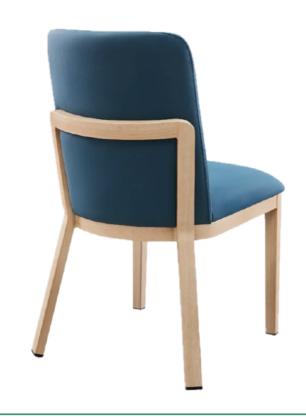

# Circe

Designed for comfort, Circe features a high density foam formed seat, aluminum frame, nylon floor glides, choice of fabric and powder coat.

## Options/Upgrades

- Adjustable Glides
- Woodgrain Powder Coat Finish

## Specifications

Width: 18.5"Depth: 23"Height: 33.5"

## Warranty

• 10 Year Structural Frame Warranty

For fabric options, we offer fabrics from Culp, Mayer, Momentum, and CF Stinson. For more information, click **here**.

To see what powder coat colors we offer, click here.