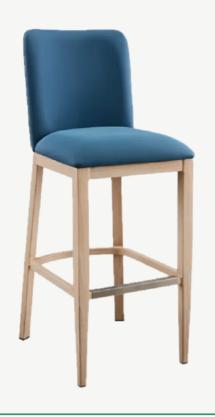

# **Circe Stool**

Designed for comfort, Circe features a high density foam formed seat, aluminum frame, nylon floor glides, choice of fabric and powder coat.

#### Options/Upgrades

- Adjustable Glides
- Woodgrain Powder Coat Finish

# Specifications

Width: 17.7"Depth: 21.5"Height: 42.5"

#### Warranty

10 Year Structural Frame Warranty

For fabric options, we offer fabrics from Culp, Mayer, Momentum, and CF Stinson. For more information, click **here**.

To see what powder coat colors we offer, click here.