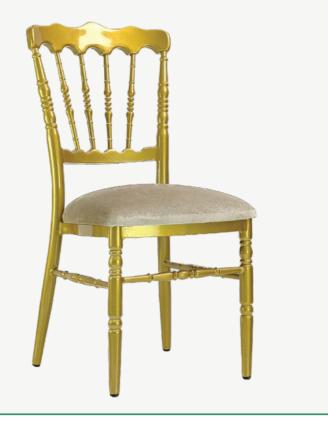

# Stella

Designed for comfort, Stella features a high density foam formed seat, aluminum frame, nylon floor glides, choice of fabric and powder coat.

### Specifications

Width: 16"Depth: 18"Height: 36"