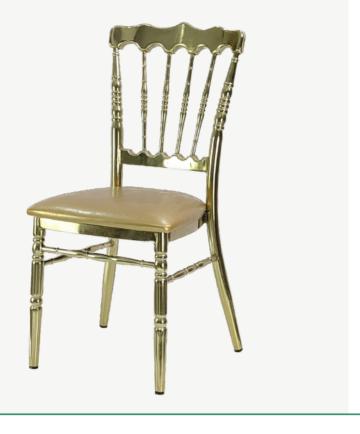

# Stella

Designed for comfort, Stella features a high density foam formed seat, aluminum frame, nylon floor glides, choice of fabric and powder coat.

### Specifications

Width: 16"Depth: 18"Height: 36"

### Warranty

10 Year Structural Frame Warranty

For fabric options, we offer fabrics from Culp, Mayer, Momentum, and CF Stinson. For more information, click **here**.

To see what powder coat colors we offer, click here.