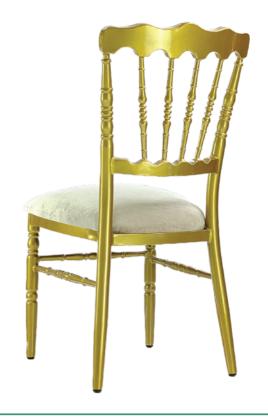

## Stella in Steel

Designed for comfort, Stella features a high density foam formed seat, steel frame, nylon floor glides, choice of fabric and electroplate finishes.

### Specifications

Width: 16"Depth: 18"Height: 36"