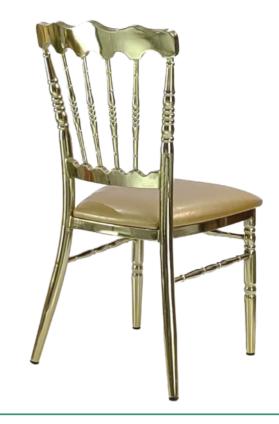

## Stella in Steel

Designed for comfort, Stella features a high density foam formed seat, steel frame, nylon floor glides, choice of fabric and electroplate finishes.

### Specifications

Width: 16"Depth: 18"Height: 36"

### Warranty

• 10 Year Structural Frame Warranty

For fabric options, we offer fabrics from Culp, Mayer, Momentum, and CF Stinson. For more information, click **here**.