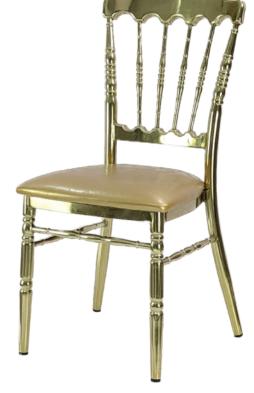

# Stella

Designed for comfort, Stella features a high density foam formed seat, aluminum frame, nylon floor glides, choice of fabric and powder coat.

### Specifications

Width: 16"Depth: 18"Height: 36"

### Warranty

10 Year Structural Frame Warranty

For fabric options, we offer fabrics from Culp, Mayer, Momentum, and CF Stinson. For more information, click **here**.

To see what powder coat colors we offer, click here.